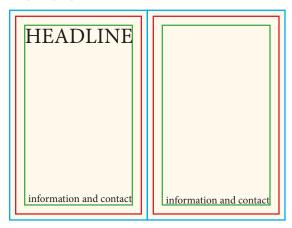

#### **FULL PAGE BLEED**

ARTWORK: 5.75" x 8.75" TRIM: 5.25" x 8.25" SAFETY: 4.5" x 7.5"

### **FULL PAGE FLOATING**

ARTWORK: 4.5" x 7.5"

### **HALF PAGE FLOATING**

ARTWORK: 4.5" x 3.625"

### **TWO PAGE SPREAD**

## **AD SIZES:**

| Full Page Bleed    | 5.75" x 8.75" |
|--------------------|---------------|
| Full Page Floating | 4.5" x 7.5"   |
| Half Page Floating |               |
| Two Page Spread    | 11" x 8.75"   |

## **FILE FORMAT:**

High-Resolution: PDF, TIFF, EPS or JPG

ARTWORK: 11" x 8.75" TRIM: 10.5" x 8.25" SAFETY: 4.5" x 7.5"

## **SHOWTIME SPECIFICATIONS**

ARTWORK: 5.75" x 8.75"

TRIM: 5.25" x 8.25" SAFETY: 4.5" x 7.5"