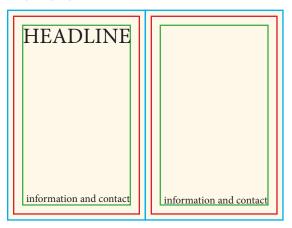

#### **FULL PAGE BLEED**

ARTWORK: 5.75" x 8.75" TRIM: 5.25" x 8.25" SAFETY: 4.5" x 7.5"

#### **FULL PAGE FLOATING**

ARTWORK: 4.5" x 7.5"

#### **HALF PAGE FLOATING**

ARTWORK: 4.5" x 3.625"

### **SHOWTIME SPECIFICATIONS**

ARTWORK: 5.75" x 8.75"

TRIM: 5.25" x 8.25" SAFETY: 4.5" x 7.5"