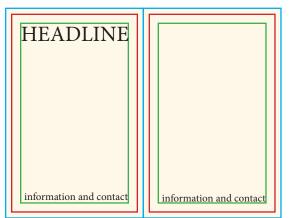

#### FULL PAGE BLEED

| HEADLINE                |  |
|-------------------------|--|
|                         |  |
|                         |  |
|                         |  |
| information and contact |  |

ARTWORK: 5.75" x 8.75" TRIM: 5.25" x 8.25" SAFETY: 4.5" x 7.5"